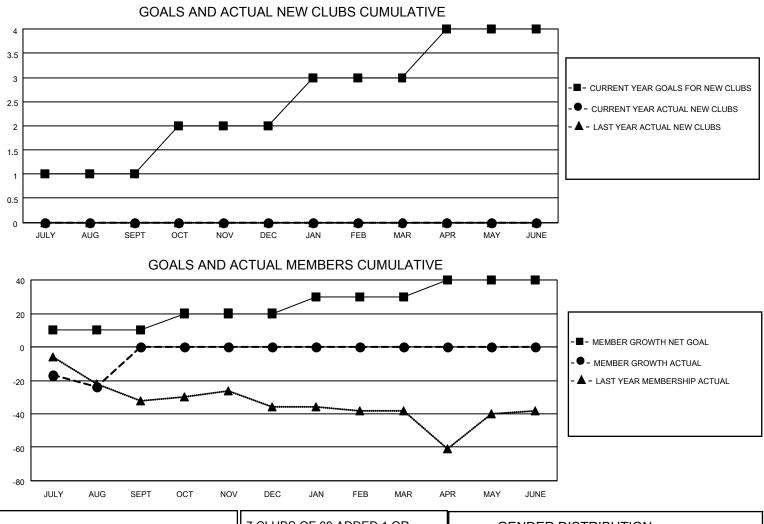

## LOCATION NOVA SCOTIA

District N 2

Results as of: 8/31/2021

| Clubs                 |               |           |               | Members               |                        |                         |                                                    |
|-----------------------|---------------|-----------|---------------|-----------------------|------------------------|-------------------------|----------------------------------------------------|
| RESULTS FOR 2021-2022 |               |           |               | RESULTS FOR 2021-2022 |                        |                         |                                                    |
| QUARTER               | NEW CLUB GOAL | NEW CLUBS | DROPPED CLUBS | QUARTER               | BER GROWTH NET<br>GOAL | MEMBER GROWTH<br>ACTUAL | DROPPED<br>MEMBERS ACTUAL<br>(including transfers) |
| JULY/AUG/SEPT         | 1             | 0         | 0             | JULY/AUG/SEPT         | 10                     | 17                      | 37                                                 |
| OCT/NOV/DEC           | 1             | 0         | 0             | OCT/NOV/DEC           | 10                     | 0                       | 0                                                  |
| JAN/FEB/MAR           | 1             | 0         | 0             | JAN/FEB/MAR           | 10                     | 0                       | 0                                                  |
| APR/MAY/JUNE          | 1             | 0         | 0             | APR/MAY/JUNE          | 10                     | 0                       | 0                                                  |